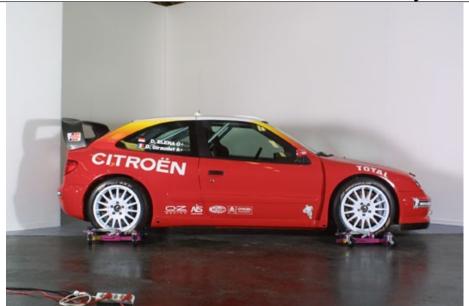

FIFAWRC

World Rally Championship 2002

left photograph (no straight angle available)

left game image

comments

Format : PSone

Submission no: 3

Date: 28<sup>th</sup> May 2002

Submitted by : Jo Richardson, SCEE

contact details

tel: 0151 282 3540

fax: 0151 282 3353

Artwork use

in game models [X]

marketing/PR use [X]

FIFAWRC