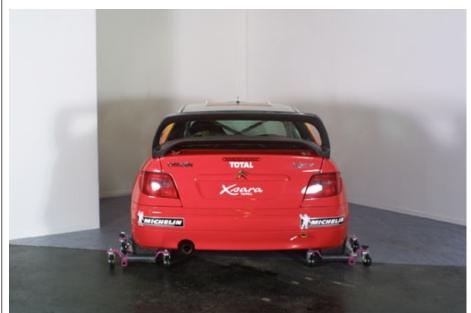

in game models [ X ]

marketing/PR use [X]

FIFAWRC

World Rally Championship 2002

back photograph

comments

Format : PSone

Submission no: 3

Date: 28<sup>th</sup> May 2002

Submitted by : Jo Richardson WRC Collateral Manager, SCEE

contact details

tel: 0151 282 3540

fax: 0151 282 3353

Artwork use

in game models [X]

marketing/PR use [X]