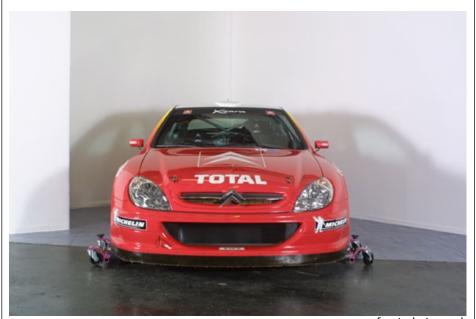

Format : PSone

Submission no: 3

Date: 28<sup>th</sup> May 2002

Submitted by : Jo Richardson, SCEE

contact details

tel: 0151 282 3540

fax: 0151 282 3353

Artwork use

in game models [ X ]

marketing/PR use [X]

FIFAWRC

World Rally Championship 2002

back photograph

comments

Format : PSone

Submission no: 3