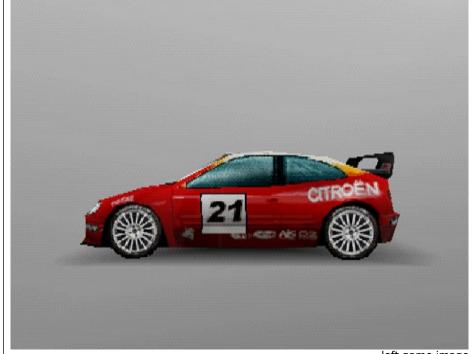

World Rally Championship 2002

right photograph

right game image

comments

| Team : CITROEN                  | Submitted by : Jo Richardson, SCEE | Artwork use            |              | SONY                         |
|---------------------------------|------------------------------------|------------------------|--------------|------------------------------|
| Format : PSone                  | contact details                    | in game models [ X ]   | FIFAWRC      |                              |
| Submission no: 3                | tel : 0151 282 3540                | marketing/PR use [ X ] | E-11-6 14110 |                              |
| Date: 28 <sup>th</sup> May 2002 | fax : 0151 282 3353                |                        |              | COMPUTER<br>ENTERTAINMENT 10 |