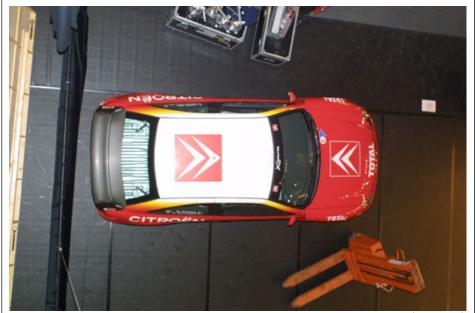

World Rally Championship 2002

top photograph

comments

Format : PSone

Submission no: 3

Date: 28<sup>th</sup> May 2002

Submitted by : Jo Richardson, SCEE

contact details

tel: 0151 282 3540 fax: 0151 282 3353 Artwork use

in game models [ X ]

marketing/PR use [X]

FIRWEC

World Rally Championship 2002

front photograph

front game image

comments