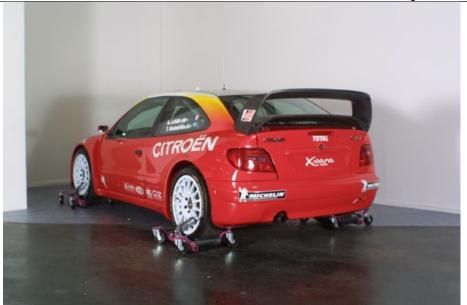

World Rally Championship 2002

top photograph

comments

Format : PSone

Submission no: 3

Date: 28<sup>th</sup> May 2002

Submitted by : Jo Richardson, SCEE

contact details