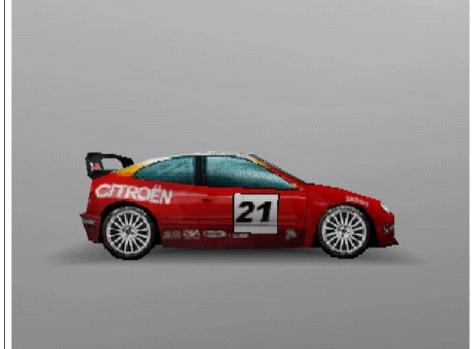

World Rally Championship 2002

right photograph

right game image

comments

| Team : CITROEN                  | Submitted by : Jo Richardson, SCEE | Artwork use            |              | SONY                         |
|---------------------------------|------------------------------------|------------------------|--------------|------------------------------|
| Format : PSone                  | contact details                    | in game models [ X ]   | FIFAWRC      |                              |
| Submission no: 3                | tel : 0151 282 3540                | marketing/PR use [ X ] | E-11-6 14110 |                              |
| Date: 28 <sup>th</sup> May 2002 | fax : 0151 282 3353                |                        |              | COMPUTER<br>ENTERTAINMENT 10 |